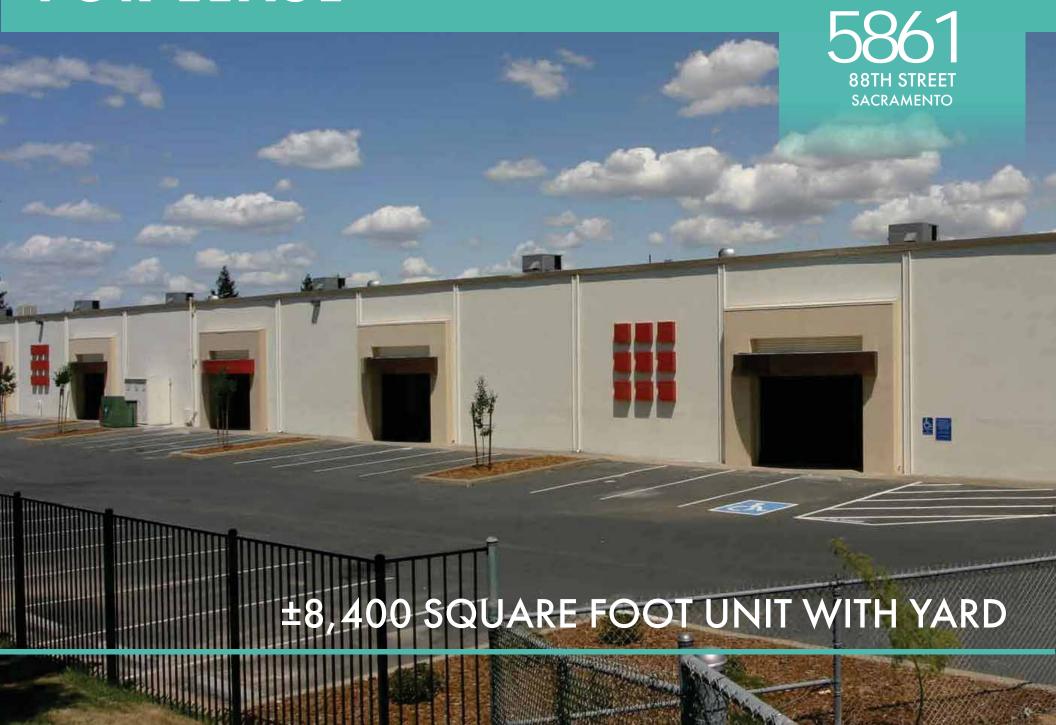

## FOR LEASE

- » Suite 700 ±8,400 SF with ±996 SF Office
- » Fenced Yard
- » One (1) 12' x 14' Grade Level Door
- » 18' Minimum Clear Height
- » Fire Sprinklers
- » M-2S Zoning
- » Immediate Occupancy
- » Asking Rate \$0.65 PSF, IG