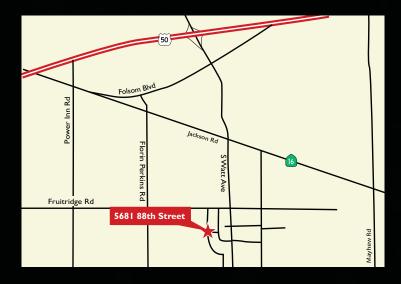

## FOR LEASE

- » Suite 700 ±8,400 SF with ±996 SF Office
- » Fenced Yard
- » One (1) 12' x 14' Grade Level Door
- » 18' Minimum Clear Height
- » Fire Sprinklers
- » M-2S Zoning
- » Immediate Occupancy
- » Asking Rate \$0.65 PSF, IG